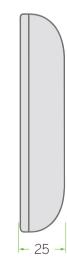

## Specifications

| User Capacity     | 2000                  |
|-------------------|-----------------------|
| Card Type         | EM or Mifare          |
| Operating Voltage | DC12V                 |
| Waterproof        | IP68                  |
| Reading Range     | 5~8cm                 |
| Wiegand Interface | Wiegand 26bits output |
| Material          | Metal shell           |
| Dimensions        | L120 × W80 × D25 (mm) |

## Dimensions(mm)

S4A Industrial Co., Limited Tel: +86 755 29450011