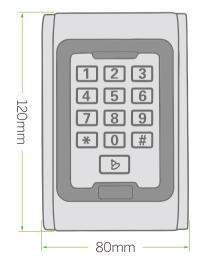

## Specifications

| User Capacity     | 2000                  |
|-------------------|-----------------------|
| Card Type         | EM or Mifare          |
| Operating Voltage | DC12V                 |
| Waterproof        | IP68                  |
| Reading Range     | 5~8cm                 |
| Wiegand Interface | Wiegand 26bits output |
| Material          | Metal shell           |
| Dimensions        | L120 × W80 × D25 (mm) |

## Dimensions(mm)

S4A Industrial Co., Limited Tel: +86 755 29450011