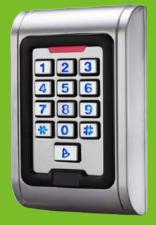

## Metal Standalone Access control

S100

## Introduction

Metal structure design, anti-vandal

Digital backlit keyboard

Waterproof design for outdoor use

All-in-one, WG26 output/input

User capacity: 2000user's card or 2000pincode

Three way to open the door, card, password, card + password